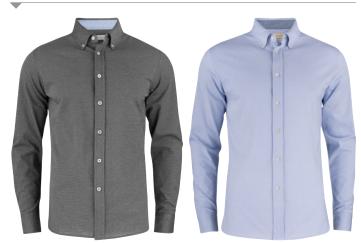

## **JH307S**

# Burlingham Men's Shirt

Men's modern fit jersey shirt in oxford knit.



1: Modern/Slim Fit. | 2: Button down collar, contrasting pearl buttons and a slightly curved bottom hem. | 3: Contrast fabric inside collar and at side slit. | 4: 64% cotton, 36% polyester

#### **COLOURWAYS**



BLACK/WHITE

LIGHT BLUE

## **DECORATION**

### **DECORATION OPTIONS**

Embroidery / Supasub / Supaetch / Supaflex

#### **Embroidery Area**

Chest (Left and Right): 95mm diameter Sleeves (Shoulders Only): 95mm diameter Back: 200mm W x 200mm H

## Supasub / Supaetch / Supaflex Area

Chest (Left and Right): 95mm diameter Sleeves (Shoulders Only): 95mm diameter

Back: 95mm diameter

www.legendlife.com.au Version A - 07-04-2021