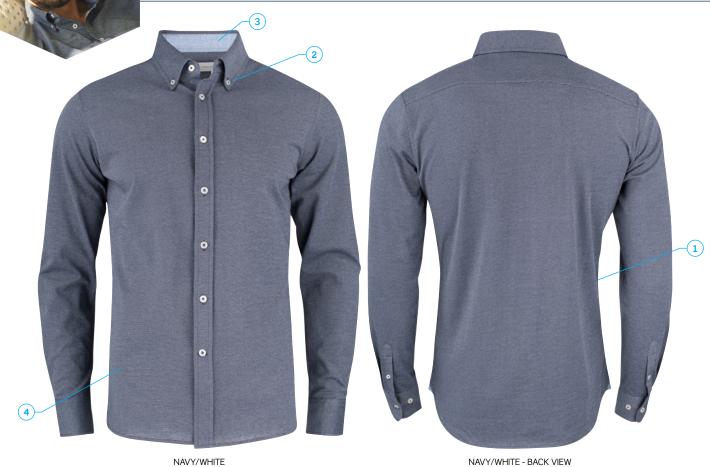

# Burlingham Men's Shirt

Men's modern fit jersey shirt in oxford knit.

1: Modern/Slim Fit. | 2: Button down collar, contrasting pearl buttons and a slightly curved bottom hem. | 3: Contrast fabric inside collar and at side slit. | 4: 64% cotton, 36% polyester